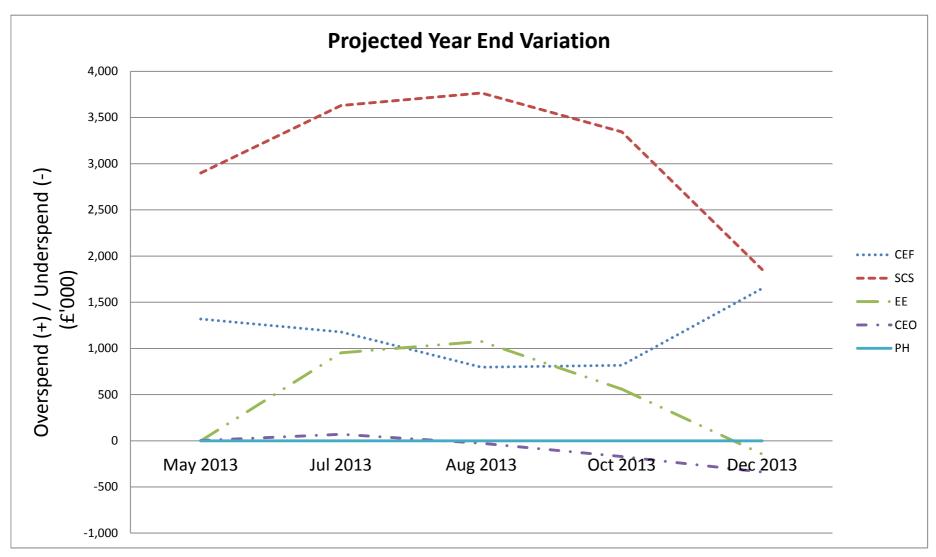

|     |                                    |              |              | Projected Year | end Variation |              |              |
|-----|------------------------------------|--------------|--------------|----------------|---------------|--------------|--------------|
| Ref | Directorate                        | May          | Jul          | Aug            | Oct           | Dec          | Feb          |
|     |                                    | 2013         | 2013         | 2013           | 2013          | 2013         | 2014         |
|     |                                    | underspend - | underspend - | underspend -   | underspend -  | underspend - | underspend - |
|     |                                    | overspend +  | overspend +  | overspend +    | overspend +   | overspend +  | overspend +  |
|     |                                    | £000         | £000         | £000           | £000          | £000         | £000         |
|     | (2)                                |              |              |                |               |              |              |
| CEF | Children, Education & Families     |              |              |                |               |              |              |
|     | Gross Expenditure                  | 1,318        | 1,177        | 796            | 817           | 1,649        |              |
|     | Gross Income                       | 0            | 0            | 0              | 0             | Ó            |              |
|     |                                    | 1,318        | 1,177        | 796            | 817           | 1,649        |              |
| scs | Social & Community Services        |              |              |                |               |              |              |
|     | Gross Expenditure                  | 3,399        | 4,389        | 4,808          | 5,509         | 4,337        |              |
|     | Gross Income                       | -500         | -759         | -1,043         | -2,165        | -2,483       |              |
|     |                                    | 2,899        | 3,630        | 3,765          | 3,344         | 1,854        |              |
| EE  | Environment & Economy              |              |              |                |               |              |              |
|     | Gross Expenditure                  | 0            | 953          | 1,399          | -420          | -411         |              |
|     | Gross Income                       | 0            | 0            | -323           | 979           | 267          |              |
|     |                                    | 0            | 953          | 1,076          | 559           | -144         |              |
| CEO | Chief Executive's Office           |              |              |                |               |              |              |
|     | Gross Expenditure                  | 80           | 133          | 41             | -95           | 1,800        |              |
|     | Gross Income                       | -78          | -63          | -67            | -76           | -2,138       |              |
|     |                                    | 2            | 70           | -26            | -171          | -338         |              |
| PH1 | Public Health                      |              |              |                |               |              |              |
|     | Gross Expenditure                  | 0            | 0            | 0              | 0             | 0            |              |
|     | Gross Income                       | 0            | 0            | 0              | 0             | 0            |              |
|     |                                    | 0            | 0            | 0              | 0             | 0            |              |
|     | Directorate Expenditure Total      | 4,797        | 6,652        | 7,044          | 5,811         | 7,375        |              |
|     | Directorate Income Total           | -578         | -822         | -1,433         | -1,262        | -4,354       |              |
|     | Directorate Total Net              | 4,219        | 5,830        | 5,611          | 4,549         | 3,021        |              |
|     | Change compared to Previous Report |              | 1,611        | 1,392          | 330           | -1,198       |              |